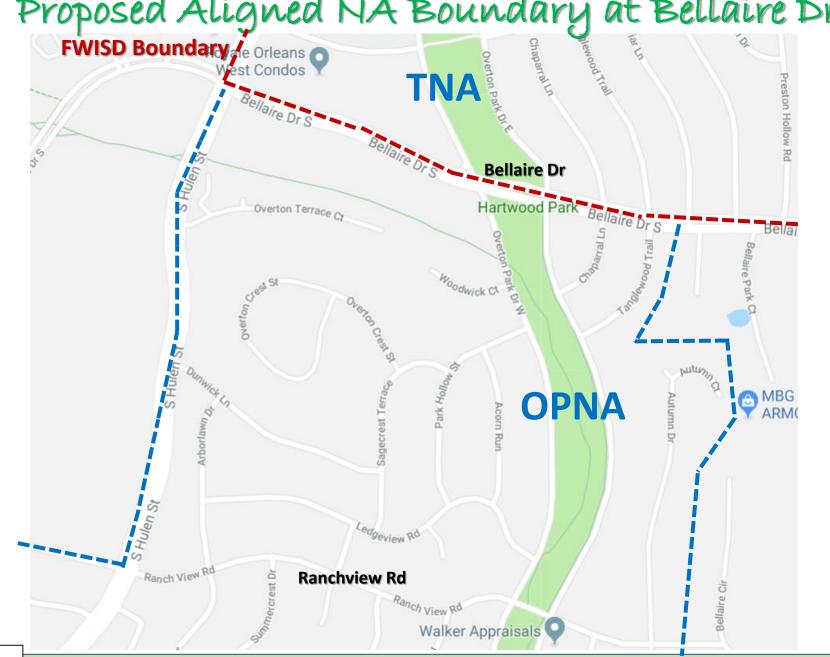

# Proposed Aligned NA Boundary at Bellaire Drive

TNA & OPNA Boundary Alignment at Bellaire Drive

www.overtonpark-na.org