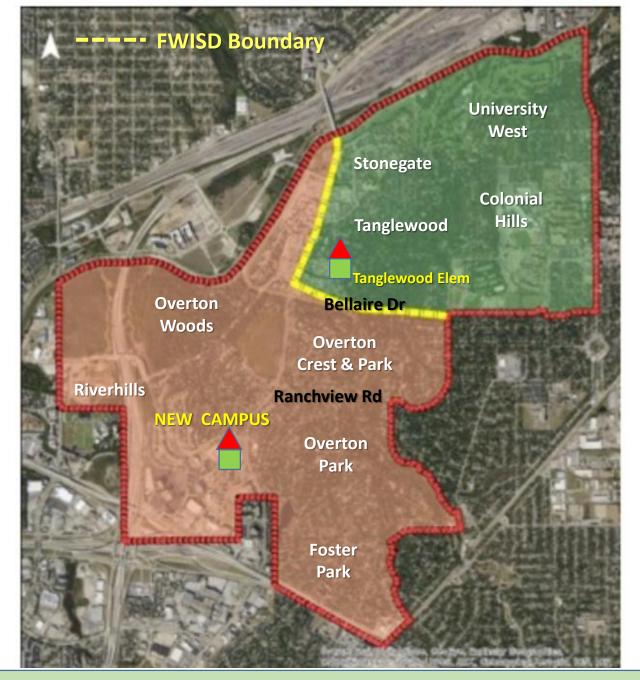

# (Draft Proposal)

FWISD Attendance Boundary at <u>BELLAIRE DRIVE</u>

> Including Deeded: Overton Woods Overton Park Overton West Overton Crest Riverhills Foster Park

TNA & OPNA Boundary Alignment at Bellaire Drive

#### Existing NA Boundaries i

**FWISD Boundary** 

**Overton** Park

www.overtonpark-na.org

TNA & OPNA Boundary Alignment at Bellaire Drive