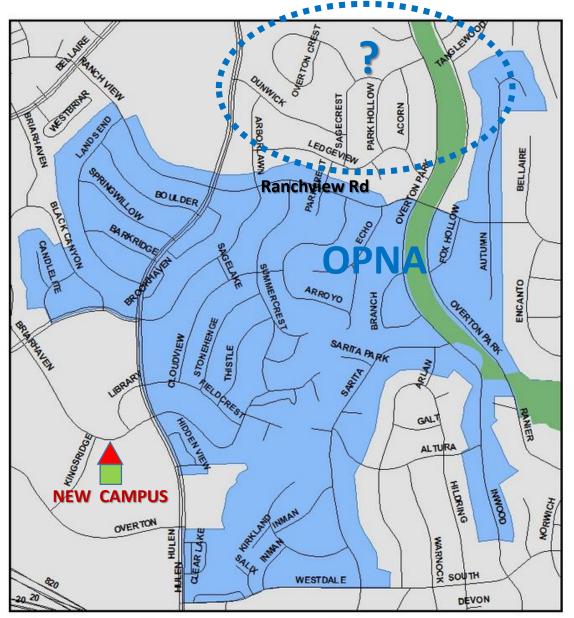

#### Existing NA Boundaries i

**FWISD Boundary** 

**Overton** Park

www.overtonpark-na.org

TNA & OPNA Boundary Alignment at Bellaire Drive